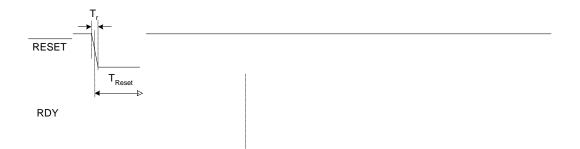

#### 6 MODES OF OPERATIONS

RDY

8 ABSOLUTE MAXIMUM RATINGS

ABSOLUTE MAXIMUM RATINGS (DIE)<sup>[1]</sup>

Publication Release Date: January 23, 2007 Revision 1.3-S2